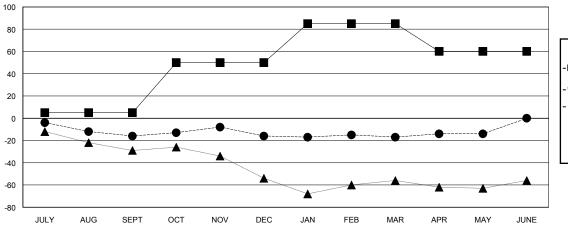

## GOALS AND ACTUAL MEMBERS CUMULATIVE

| ■- | NEW MEMBER GROWTH NET GOAL |  |
|----|----------------------------|--|
| •- | NEW MEMBER GROWTH ACTUAL   |  |

- LAST YEAR MEMBERSHIP ACTUAL

| DROPPED CLUBS: 0 |     |
|------------------|-----|
| DROPPED MEMBERS  |     |
| DECEASED         | 16  |
| CLUB CANCELLED   | 0   |
| OTHER            | 105 |
| TOTAL            | 121 |