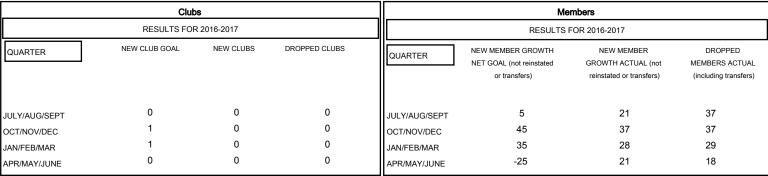

## GOALS AND ACTUAL MEMBERS CUMULATIVE

| ■- | NEW MEMBER GROWTH NET GOAL |  |
|----|----------------------------|--|
| •- | NEW MEMBER GROWTH ACTUAL   |  |

- LAST YEAR MEMBERSHIP ACTUAL

| DROPPED CLUBS: 0 |     |
|------------------|-----|
| DROPPED MEMBERS  |     |
| DECEASED         | 16  |
| CLUB CANCELLED   | 0   |
| OTHER            | 105 |
| TOTAL            | 121 |